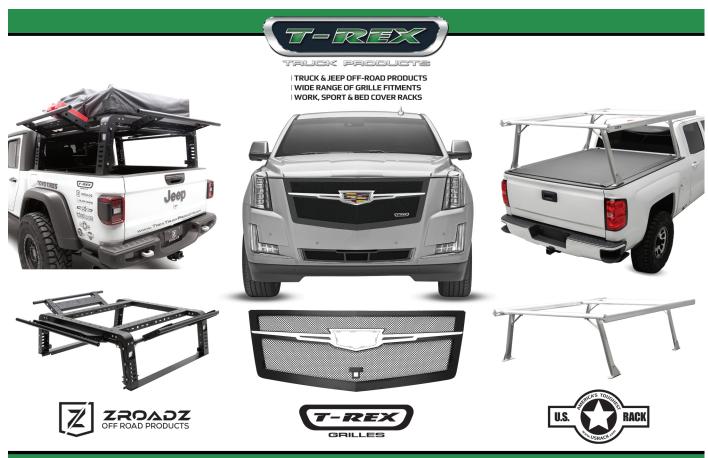

# T-REX TRUCK PRODUCTS INC.

2365 Railroad St. Corona, CA 92878 USA +1-800-287-5900 www.trextruckproducts.com

#### SEMA Show Booth #57177

T-Rex Truck Products Inc. designs and manufactures the most unique and functional truck, Jeep and SUV products on the market with more than 2,000 items available through three distinct brands. T-Rex Grilles includes billet and LED grilles, ZROADZ Off-Road Products offers the best in overland racks and LED mounting brackets, and US Rack has America's toughest sport and contractor racks.

#### Ben Mizban

President +1-951-270-5388 ben@trextruckproducts.com