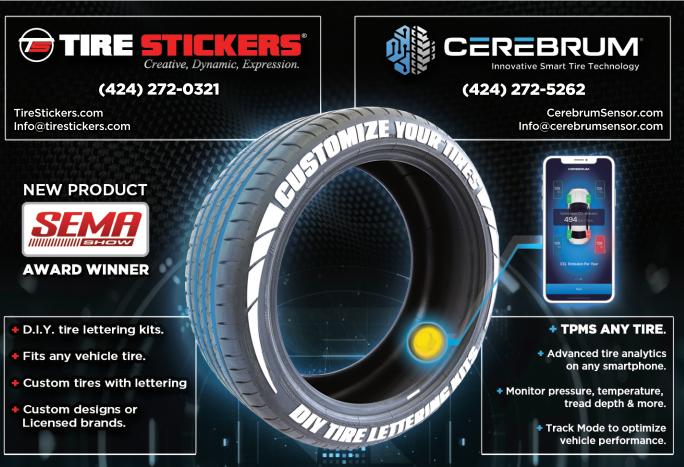

# TIRE STICKERS & CEREBRUM SENSOR TECHNOLOGIES

8103 Orion Ave. Van Nuys, CA 91406 +1-424-272-0321 www.tirestickers.com

# SEMA Show Booth #43105, #42105

Tire Stickers develops, commercializes and manufactures patented products for rubber tires and other flexible surfaces. The company has two core lines: Aesthetics such as aftermarket tire lettering, and Functional such as tire barcodes, RFID and the innovative smart-tire sensor technology branded Cerebrum. Smart tire solutions include tire-mounted, IoT-enabled sensors that monitor tread depth, load and more.

# **Keith Ferry**

CEO +1-424-272-0321 keith@tirestickers.com