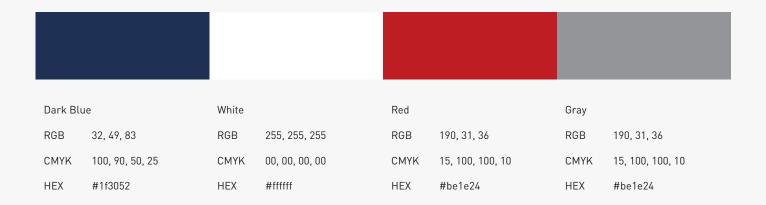

## **Color Palette**

Primary color palette is red, whie and blue. The SAVE OUR RACE CARS! type uses a gray and the SUPPORT THE RPM ACT is white.

#### ${\tt COLOR}~{\tt USAGE}~{\tt RECOMMENDATION}~{\tt (APPROXIMATE}~{\tt RATIO});$