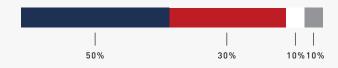

## **Color Palette**

Primary color palette is red, whie and blue. The SAVE OUR RACE CARS! type uses a gray and the SUPPORT THE RPM ACT is white.

#### ${\tt COLOR}~{\tt USAGE}~{\tt RECOMMENDATION}~{\tt (APPROXIMATE}~{\tt RATIO});$